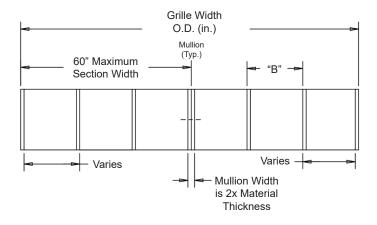

## Grille Screen Sizes

| Min Panel   | Max Single Panel        |  |  |  |
|-------------|-------------------------|--|--|--|
| 12"W x 12"H | 60"W x 96"H (40 sq.ft.) |  |  |  |

Grille Height O.D. (in.)

**Optional Frames** 