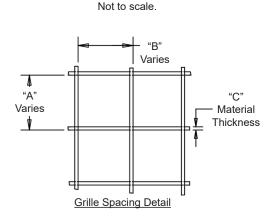

"A" = 2" to 12" (Horizontal Blade Spacing)

"B" = 2" to 12" (Vertical Blade Spacing)

"C" = .125" to .250" (Material Thickness)

"D" = 1" to 6" (Grille Depth)

| Item #         | Qty     | Horizontal | Vertical | Grille |                    |      |  |      |                   |
|----------------|---------|------------|----------|--------|--------------------|------|--|------|-------------------|
|                |         | Blade S    | Spacing  | Depth  | Material Thickness |      |  |      | <u>Union Made</u> |
| Arch. / Eng. : |         |            |          | EDR:   |                    | ECN: |  | Job: |                   |
| Contractor:    |         |            |          |        |                    |      |  |      |                   |
| P              | roject: |            |          | Date:  |                    | DWN: |  | DWG: |                   |