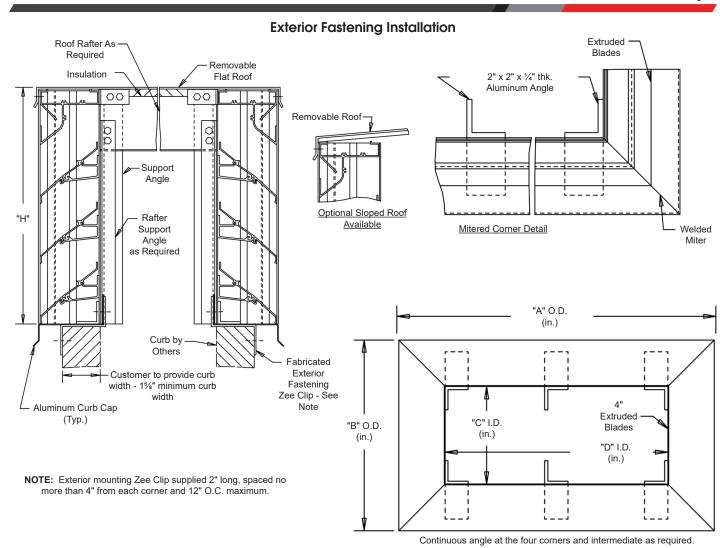

## **MODEL SPH-20-F**

Penthouse Louver • 4" Blade Width • Stationary Straight Blades • Miter Corner • Extruded Aluminum Page 2

## Standard Materials and Construction

MATERIAL: .081" thick (nominal) or .125" thick (nominal) extruded aluminum, 6063-T52/T6 alloy, with reinforcing rib bosses.

**ROOF:** .060" thick (nominal) sheet aluminum removable roof, reinforced with aluminum bracing where required to take a snow load of 40 lbs./sq.ft., plus a required safety factor.

SCREENS: (When indicated) Bird Screen - 1/2" square mesh, 19 GA. galvanized steel, on interior.

**INSULATION:** Underside of roof is lined with ½" thick insulation.

NOTES: Penthouse dimensions "A" or "B" exceeding 84" shall be shipped in sections for field assembly by others.

| ltoro # | Qty            | А                    | В | С | D | Н     | Mullion | Туре    | Location |      | COD CA            |
|---------|----------------|----------------------|---|---|---|-------|---------|---------|----------|------|-------------------|
| Item #  |                | Penthouse Dimensions |   |   |   |       | Mullion | Screens |          |      | <u>Union Made</u> |
| Arch. / | Arch. / Eng. : |                      |   |   |   | EDR:  |         | ECN:    |          | Job: |                   |
| Contr   | Contractor:    |                      |   |   |   |       |         |         |          |      |                   |
| Pi      | Project:       |                      |   |   |   | Date: |         | DWN:    |          | DWG: |                   |