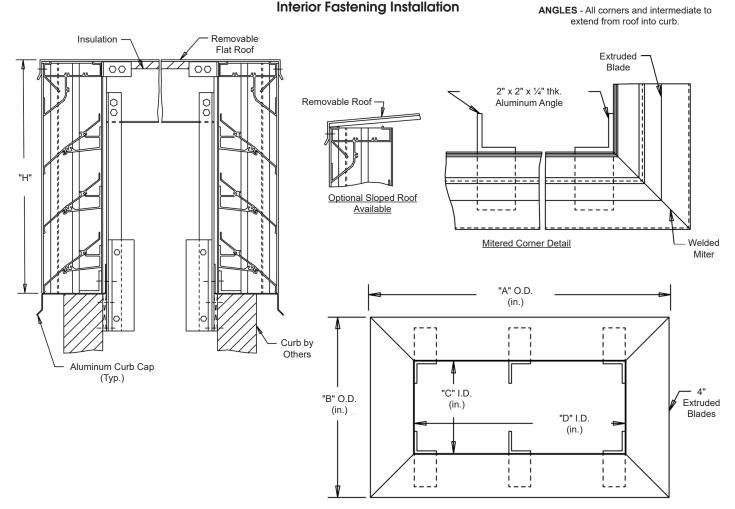

## **MODEL SPH-20-F**

Penthouse Louver • 4" Blade Width • Stationary Straight Blades • Miter Corner • Extruded Aluminum Page 1

Continuous angle at the four corners and intermediate as required.

## Standard Materials and Construction

MATERIAL: .081" thick (nominal) or .125" thick (nominal) extruded aluminum, 6063-T52/T6 alloy, with reinforcing rib bosses.

**ROOF:** .060" thick (nominal) sheet aluminum removable roof, reinforced with aluminum bracing where required to take a snow load of 40 lbs./sq.ft., plus a required safety factor.

SCREENS: (When indicated) Bird Screen - ½" square mesh, 19 GA. galvanized steel, on interior.

**INSULATION:** Underside of roof is lined with ½" thick insulation.

NOTES: Penthouse dimensions "A" or "B" exceeding 84" shall be shipped in sections for field assembly by others.

| llere # | Qty            | А                    | В | С | D | Н     | Mullion | Туре    | Location |      |            |
|---------|----------------|----------------------|---|---|---|-------|---------|---------|----------|------|------------|
| Item #  |                | Penthouse Dimensions |   |   |   |       | Mullion | Screens |          |      | Union Made |
| Arch. / | Arch. / Eng. : |                      |   |   |   | EDR:  |         | ECN:    |          | Job: |            |
| Contr   | Contractor:    |                      |   |   |   |       |         |         |          |      |            |
| Pi      | Project:       |                      |   |   |   | Date: |         | DWN:    |          | DWG: |            |