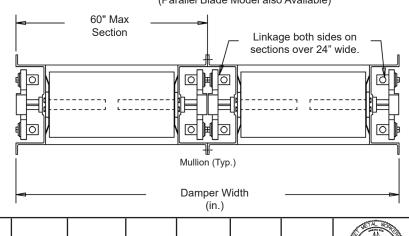

3. Dampers more than one panel wide or high and operated with one actuator must be jackshafted. Factory supplied actuators are shipped loose to be mounted external as standard.

4. Not recommended for blades installed vertically.

### Damper Sizes

| Blade Type | Minimum Panel | Maximum Panel |  |  |  |
|------------|---------------|---------------|--|--|--|
| Parallel   | 6"W x 8%"H    | 60"W x 72"H   |  |  |  |
| Opposed    | 6"W x 8%"H    | 60"W x 72"H   |  |  |  |