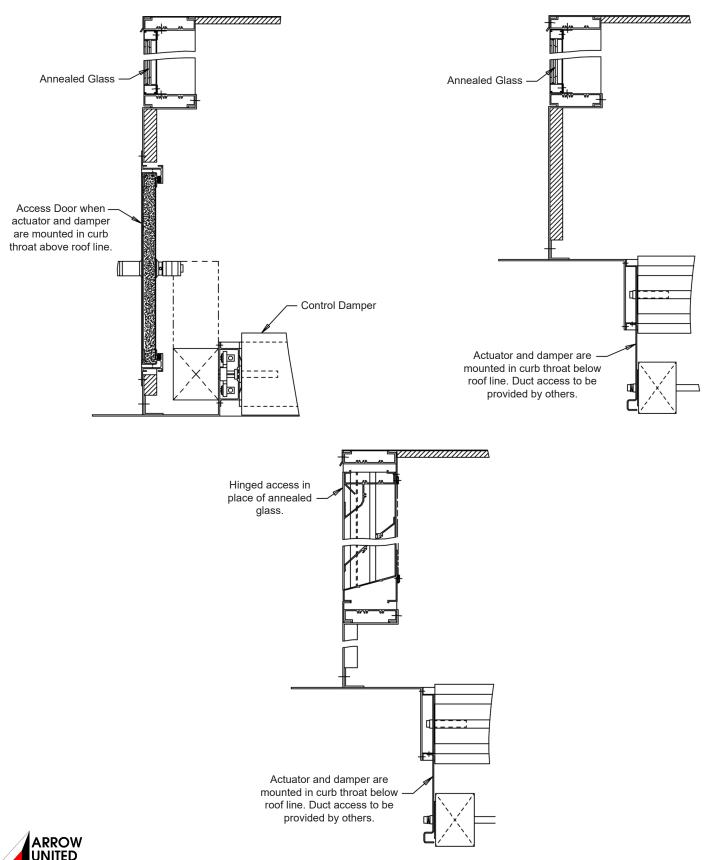

## **MODEL SEP-45-S**

Penthouse Louver • Post Corner • Louvered • Smoke Evacuation • Extruded Aluminum

Page 1

<u>Options</u>

- Hinged louver with hasp or surface mount latch in place of access door in curb.

## **MODEL SEP-45-S**

Penthouse Louver • Post Corner • Louvered • Smoke Evacuation • Extruded Aluminum

Page 2

Penthouse Optional Construction

INDUSTRIES