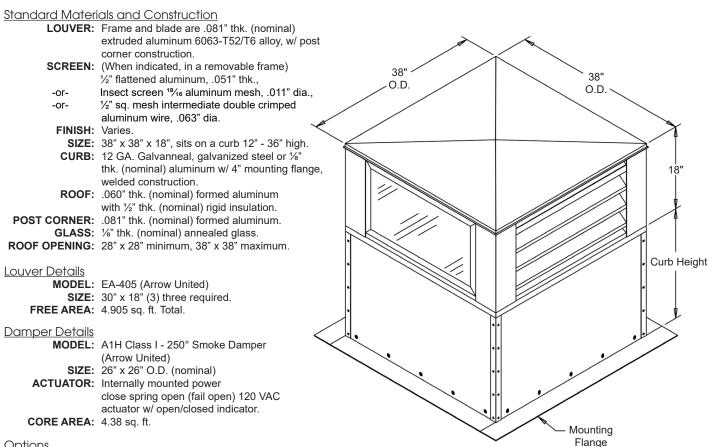

## **MODEL SEP-45-S**

Penthouse Louver • Post Corner • Louvered • Smoke Evacuation • Extruded Aluminum

Page 1

<u>Options</u>

- Hinged louver with hasp or surface mount latch in place of access door in curb.

## <u>Notes</u>

1. Actuator access door in ductwork supplied and installed by others.

| Item #         | Qty | Width        | Height | Curb   | Glass  | Hinged | Tanaina |      | <b>CO</b>  |
|----------------|-----|--------------|--------|--------|--------|--------|---------|------|------------|
|                |     | Roof Opening |        | Height | Access | Access | Tagging |      | Union Made |
| Arch. / Eng. : |     |              |        | EDR:   |        | ECN:   |         | Job: |            |
| Contractor:    |     |              |        |        |        |        |         |      |            |
| Project:       |     |              |        | Date:  |        | DWN:   |         | DWG: |            |
|                |     |              |        |        |        |        |         |      |            |