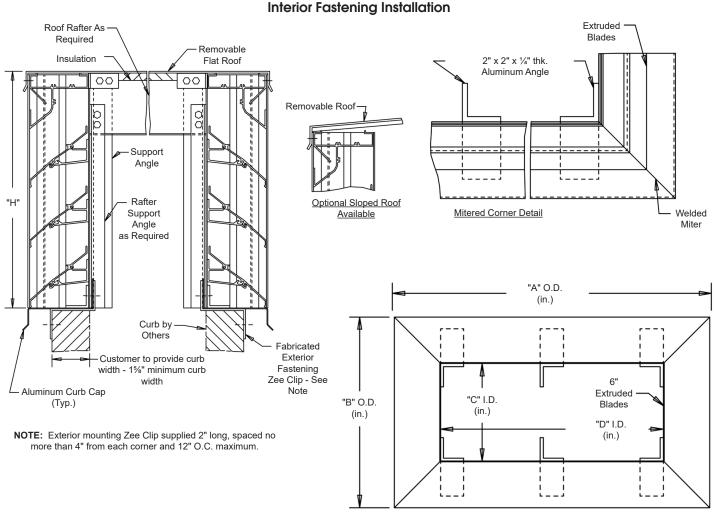

## MODEL SPH-20-F-6

Penthouse Louver • 6" Blade Width • Stationary Straight Blades • Miter Corner • Extruded Aluminum Page 2

Continuous angle at the four corners and intermediate as required.

## Standard Materials and Construction

MATERIAL: .081" thick (nominal) or .125" thick (nominal) extruded aluminum, 6063-T52/T6 alloy, with reinforcing rib bosses.

**ROOF:** .060" thick (nominal) sheet aluminum removable roof, reinforced with aluminum bracing where required to take a snow load of 40 lbs./sq.ft., plus a required safety factor.

SCREENS: (When indicated) Bird Screen - ½" square mesh, 19 GA. galvanized steel, on interior.

**INSULATION:** Underside of roof is lined with 1/2" thick insulation.

NOTES: Penthouse dimensions "A" or "B" exceeding 84" shall be shipped in sections for field assembly by others.