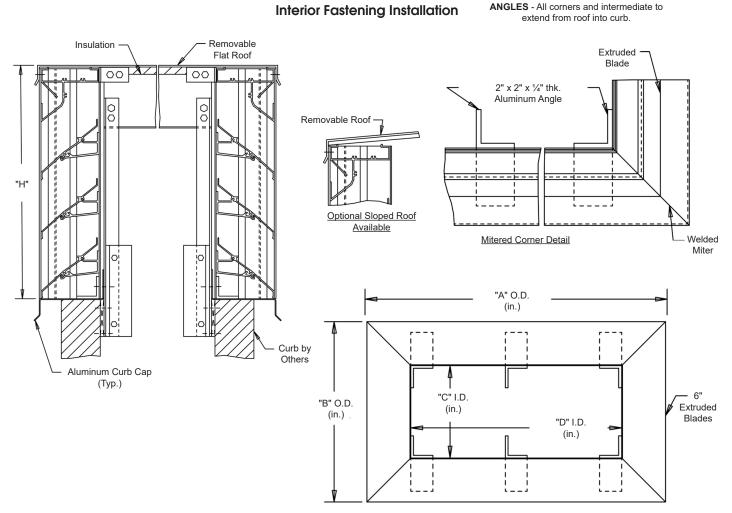

## MODEL SPH-20-F-6

Penthouse Louver • 6" Blade Width • Stationary Straight Blades • Miter Corner • Extruded Aluminum Page 1

Continuous angle at the four corners and intermediate as required.

## Standard Materials and Construction

MATERIAL: .081" thick (nominal) or .125" thick (nominal) extruded aluminum, 6063-T52/T6 alloy, with reinforcing rib bosses.

**ROOF:** .060" thick (nominal) sheet aluminum removable roof, reinforced with aluminum bracing where required to take a snow load of 40 lbs./sq.ft., plus a required safety factor.

SCREENS: (When indicated) Bird Screen - ½" square mesh, 19 GA. galvanized steel, on interior.

**INSULATION:** Underside of roof is lined with ½" thick insulation.

NOTES: Penthouse dimensions "A" or "B" exceeding 84" shall be shipped in sections for field assembly by others.