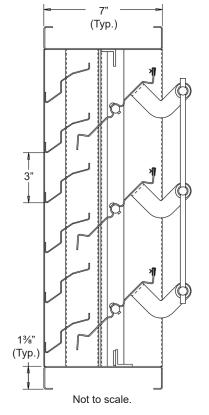

## Standard Materials and Construction

| FRAME:       | 16-GA. galvanized steel.                                                                                                                                                               |
|--------------|----------------------------------------------------------------------------------------------------------------------------------------------------------------------------------------|
| BLADE:       | Adjustable blade made from 16-GA. galvanized steel.                                                                                                                                    |
|              | Stationary blade made from 18-GA. galvanized steel.                                                                                                                                    |
|              | Blades approximately 3" on centers.                                                                                                                                                    |
| LOUVER FACE: | Full head and sill with blades and jambs contained within.                                                                                                                             |
| LINKAGE:     | Brackets are 12-GA. Zinc plated machined steel. Pivots rotate in a Celcon bearing. A .312" dia. aluminum linkage rod is locked to the pivot by a ¼ - 20 set screw with an epoxy patch. |
| SEALS:       | Dual Durometer vinyl-grip seals at blade edge.                                                                                                                                         |
|              | Neoprene at jambs.<br>½" dia. plated steel stub.<br>(Secured to the exterior)<br>½" flattened aluminum (.051"),                                                                        |
| -or-         | 1⁄2" sq. mesh 19-GA. galvanized steel (.041"),                                                                                                                                         |
|              | <sup>18</sup> ⁄16 aluminum mesh insect screen (.011" dia.)                                                                                                                             |
| FINISH:      | Mill.                                                                                                                                                                                  |
|              |                                                                                                                                                                                        |