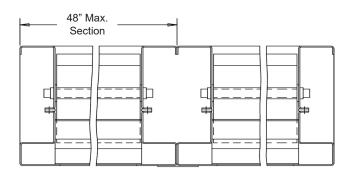

#### Louver Sizes

| Min Panel   | Max Single Panel |  |  |  |  |
|-------------|------------------|--|--|--|--|
| 12"W x 14"H | 48"W x 96"H      |  |  |  |  |

| Item #        | Qty     | Width | Height  | Width | Height  | Mullion | Туре    | Location |  |      |            |
|---------------|---------|-------|---------|-------|---------|---------|---------|----------|--|------|------------|
|               |         | Openi | ng Size | Louv  | er Size | WUIION  | Screens |          |  |      | Union Made |
| Arch. / Eng.: |         |       |         |       |         | EDR:    |         | ECN:     |  | Job: |            |
| Contractor:   |         |       |         |       |         |         |         |          |  |      |            |
| Pi            | roject: |       |         |       |         | Date:   |         | DWN:     |  | DWG: |            |