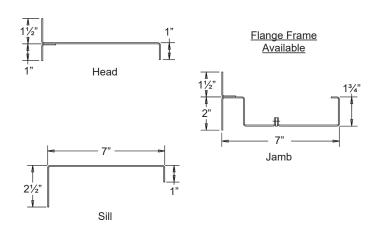

## Standard Materials and Construction

| FRAME:       | 16-GA. galvanized steel.                                                                                                                                                               |
|--------------|----------------------------------------------------------------------------------------------------------------------------------------------------------------------------------------|
| BLADE:       | Adjustable blade made from 16-GA. galvanized steel.                                                                                                                                    |
|              | Stationary blade made from 18-GA. galvanized steel.                                                                                                                                    |
|              | Blades approximately 3" on centers.                                                                                                                                                    |
| LOUVER FACE: | Full head and sill with blades and jambs contained within.                                                                                                                             |
| LINKAGE:     | Brackets are 12-GA. Zinc plated machined steel. Pivots rotate in a Celcon bearing. A .312" dia. aluminum linkage rod is locked to the pivot by a ¼ - 20 set screw with an epoxy patch. |
| SEALS:       | Dual Durometer vinyl-grip seals at blade edge.                                                                                                                                         |
|              | Neoprene at jambs.<br>½" dia. plated steel stub.<br>(Secured to the exterior)<br>½" flattened aluminum (.051"),                                                                        |
| -or-         | 1⁄2" sq. mesh 19-GA. galvanized steel (.041"),                                                                                                                                         |
|              | <sup>18</sup> ⁄16 aluminum mesh insect screen (.011" dia.)                                                                                                                             |
| FINISH:      | Mill.                                                                                                                                                                                  |
|              |                                                                                                                                                                                        |