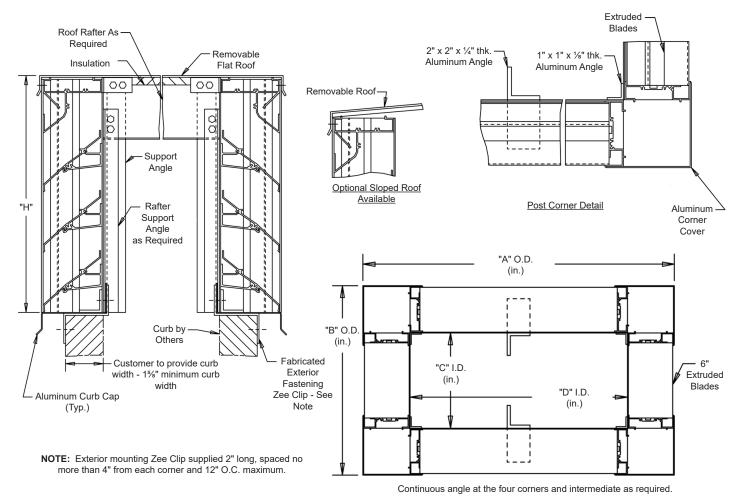

### **Exterior Fastening Installation**

### Standard Materials and Construction

MATERIAL: .081" thick (nominal) or .125" thick (nominal) extruded aluminum, 6063-T52/T6 alloy, with reinforcing rib bosses.

ROOF: .060" thick (nominal) sheet aluminum removable roof, reinforced with aluminum bracing where required to take a snow

load of 40 lbs./sq.ft., plus a required safety factor.

SCREENS: (When indicated)

Bird Screen - 1/2" square mesh, 19 GA. galvanized steel, on interior.

**INSULATION:** Underside of roof is lined with ½" thick insulation.

NOTES: Penthouse dimensions "A" or "B" exceeding 84" shall be shipped in sections for field assembly by others.

| Item #         | Qty | Α                    | В | С | D | Н     | Mullion   | Туре    | Location |      | 00                |
|----------------|-----|----------------------|---|---|---|-------|-----------|---------|----------|------|-------------------|
|                |     | Penthouse Dimensions |   |   |   |       | IVIUIIION | Screens |          |      | <u>Union Made</u> |
| Arch. / Eng. : |     |                      |   |   |   | EDR:  |           | ECN:    |          | Job: |                   |
| Contractor:    |     |                      |   |   |   |       |           |         |          |      |                   |
| Project:       |     |                      |   |   |   | Date: |           | DWN:    |          | DWG: |                   |