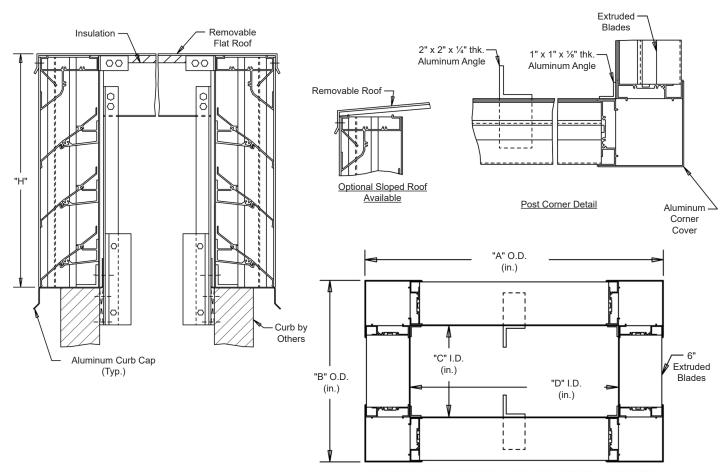

#### Interior Fastening Installation

**ANGLES** - All corners and intermediate to extend from roof into curb.

Continuous angle at the four corners and intermediate as required.

#### Standard Materials and Construction

MATERIAL: .081" thick (nominal) or .125" thick (nominal) extruded aluminum, 6063-T52/T6 alloy, with reinforcing rib bosses.

ROOF: .060" thick (nominal) sheet aluminum removable roof, reinforced with aluminum bracing where required to take a snow

load of 40 lbs./sq.ft., plus a required safety factor.

SCREENS: (When indicated)

Bird Screen - 1/2" square mesh, 19 GA. galvanized steel, on interior.

**INSULATION:** Underside of roof is lined with ½" thick insulation.

NOTES: Penthouse dimensions "A" or "B" exceeding 84" shall be shipped in sections for field assembly by others.

| Item #         | Qty | Α                    | В | С | D | Н     | Mullion   | Туре    | Location |      | 00                |
|----------------|-----|----------------------|---|---|---|-------|-----------|---------|----------|------|-------------------|
|                |     | Penthouse Dimensions |   |   |   |       | IVIUIIION | Screens |          |      | <u>Union Made</u> |
| Arch. / Eng. : |     |                      |   |   |   | EDR:  |           | ECN:    |          | Job: |                   |
| Contractor:    |     |                      |   |   |   |       |           |         |          |      |                   |
| Project:       |     |                      |   |   |   | Date: |           | DWN:    |          | DWG: |                   |